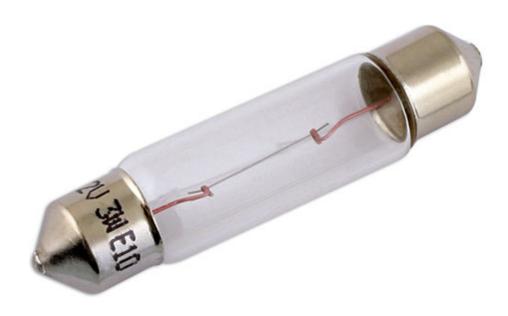

## Lucas Festoon Bulb S7 12V 3W OE256 10pc

The Lucas automotive bulb range consists of over 600 references covering cars, light and heavy duty commercial vehicles and motorcycles. With over 99 % vehicle parc coverage and an unrivaled reputation for quality, the Lucas automotive bulb offering is the obvious choice for both aftermarket and original equipment dealers throughout the world. Lucas automotive bulbs are instantly recognisable as a brand you can trust, with a heritage dating back to the earliest vehicles on the UK roads. The range has been continually developed over the years to remain at the forefront of technology whilst maintaining a broad coverage across classic cars.

## **Additional Information**

- Festoon Type Auto Bulb
- ANSI Code 256
- 7.2 x 35mm S7
- 12v / 3 watt
- 10pc

http:///product/30572

LASER Kamasa Gunson Connect